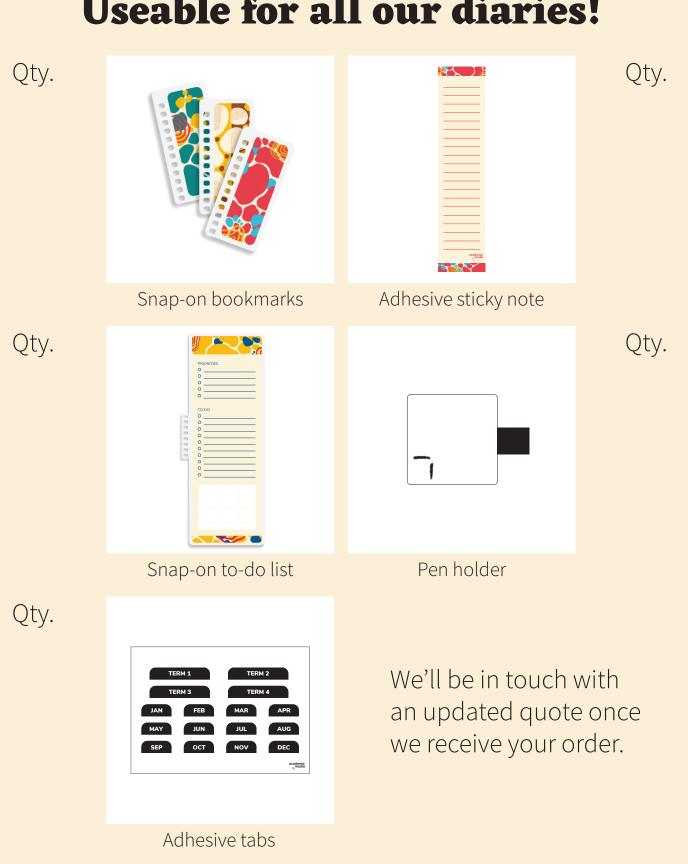

And once you're done...



artwork@academicmedia.com.au

#### If your file is **bigger than 15mb:**





Please ensure your link is a **public link** so we can access it outside of your school network.

# Before you go:

### **Branding Kit**

Three different packages for you to choose from:

#### Basic

- Logo digitalisation
- Logo application guide
- Colour specifications

#### **Advanced**

- Logo digitalisation
- Logo variations
- Logo application guide
  - Colour specifications
- Typefaces

#### **Expert**

- Logo digitalisation
- Logo variations
- Logo application guide
- Colour specifications
- Typefaces
- Printables

An example of why a branding kit is super useful...

#### without branding kit



#### with branding kit



# **Diary Accessories**

#### Useable for all our diaries!