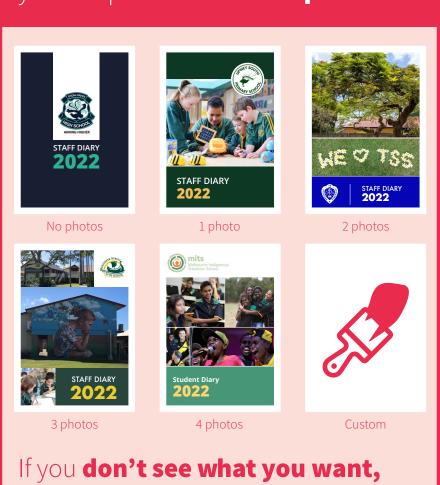

# 4. Cover(s)

IF you have ordered for a custom front or back cover, please send through the completed artwork file or photo(s) you'd like to include.

If your artwork includes photos, you can pick from our templates:

If you **don't see what you want**, let us know what you're after and we'll see what we can do.