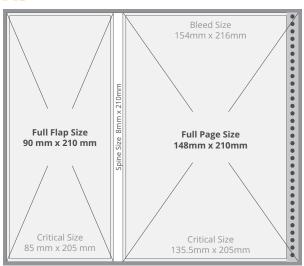

ver.

**Custom back cover** If so, please attach all files and specify:

#### **SCHOOL MOTTO**

To go on the footer throughout the diary.

## **SUBMISSION GUIDE**

STANDARD STUDENT DIARY

#### **CUSTOM PAGES**

Pages where you can include whatever information you want for your school.



If so, please specify:

#### **DATE ENTRIES**

(Recommended) for orders of **500 or more** diaries **only**.





Thanks for your time and patience, we'll keep in touch with your diaries' progress.

We will always advise you prior to undertaking any work and if there are any extra costs

# **SPECIFICATIONS**

#### FYI

#### **PAGE SIZES**

For setting up your custom pages.

Please use **300dpi** images. **CMYK** or **greyscale** only.







#### **BACK COVER**

For spiral bound student diaries.

**A5** 



**B5**