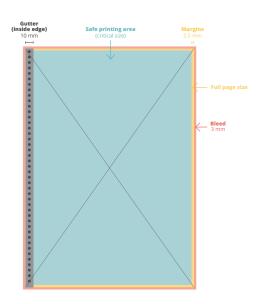

# **SPECIFICATIONS**

#### **PAGE SIZES**

For setting up your custom pages.

Please use **300dpi** images. **CMYK** or **greyscale** only.

#### **BACK COVER**

For spiral bound student diaries.

**A5** 

**B5** 