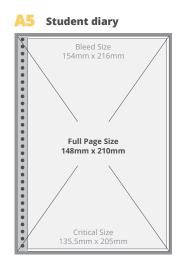

#### **DIARY SIZE**

(tick only **one** box)

**A5** (148 x 210mm)

or

**B5** (176 x 250mm)

#### **PAGE SIZES**

For setting up your custom pages.

Please use **300dpi** images. **CMYK** or **greyscale** only.