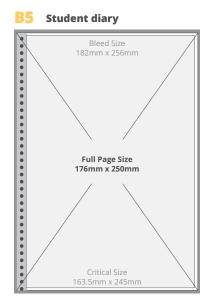

#### **DIARY SIZE**

(tick only **one** box)

**A5** (148 x 210mm)

or

**B5** (176 x 250mm)

#### **PAGE SIZES**

For setting up your custom pages.

Please use **300dpi** images. **CMYK** or **greyscale** only.