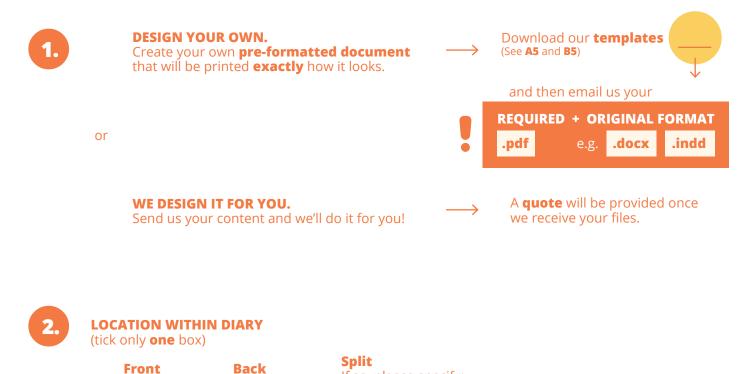

## **SUBMISSION GUIDE**

#### **STANDARD STUDENT DIARY**

#### LOGO

Attach all appropriate files to your **email** when submitting this form.

otherwise,

**Note:** We prefer the original artwork file.

#### **SCHOOL COLOUR(S)**

To ensure the colours of your **cover design** are aligned with your school brand.

PANTONE code(s)

or

Colour code(s)

**Note:** We print in **CMYK** and the PANTONE code is simply a reference for us to get the closest value.

#### **COVER PHOTO(S)**

Attach all appropriate files to your **email** when submitting this form.

NO. OF PHOTOS
For front cover, choose from 0-4

HIGHEST QUALITY VERSION OF .pdf .jpg

If files are more than **20mb**, please send via

## **INSIDE FRONT COVER**If so, please attach all files and specify:

BACK COVER (tick only one box)

**PVC (popular)**A plain black cover.

**Custom back cover** If so, please attach all files and specify: