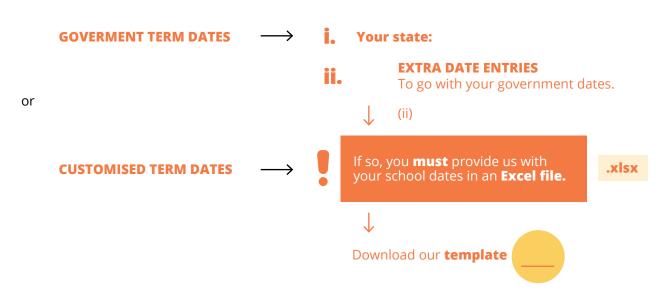

#### **DATE ENTRIES**

(Recommended) for orders of **500 or more** diaries **only**.

Thanks for your time and patience, we'll keep in touch with your diaries' progress.

We will always advise you prior to undertaking any work and if there are any extra costs