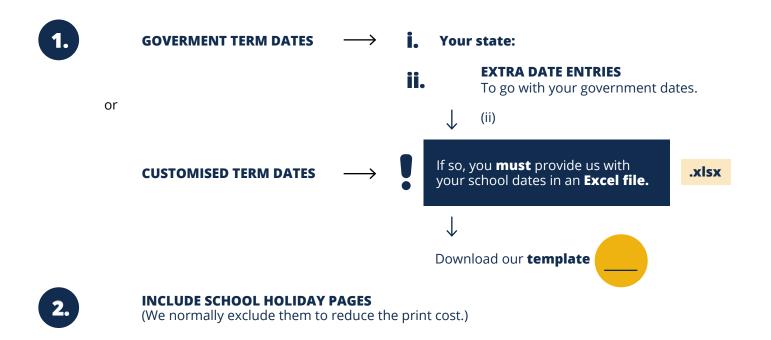

r design** are aligned with your school brand.

PANTONE code(s)

or

Colour code(s)

**Note:** We print in **CMYK** and the PANTONE code is simply a reference for us to get the closest value.



If unsure, find one closest to your school colour here:



## **COVER PHOTO(S)**

Attach all appropriate files to your **email** when submitting this form.



NO. OF PHOTOS
For front cover, choose from 0-4







If files are more than **20mb**, please send via

A plain black cover.

**PVC** (popular)

or

2.

# **INSIDE FRONT COVER** If so, please attach all files and specify:

BACK COVER (tick only one box)

**Custom back cover** If so, please attach all files and specify:

## **SCHOOL MOTTO**

To go on the footer throughout the diary.

**FULL CUSTOM STAFF DIARY (A4)** 



#### **DATE ENTRIES**



## **CUSTOM PAGES**

**Front** 

**Back** 

Pages where you can include whatever information you want for your school.



Split

If so, please specify:

**FULL CUSTOM STAFF DIARY (A4)** 



## **ADD-ON PAGES**

**Student notes** 

Extra add-on pages that you might find useful for your staff diary.

1. Assessment Other Please specify:

**Parent communication log** 

**Professional development log**A **quote** will be provided once we move forward with your request.

Notes

LOCATION WITHIN DIARY (tick only one box)

Front Back Split If so, please specify:



## **SPECIFIC LAYOUT REQUIREMENTS**

For your **Monday - Sunday** pages.

#### **CHECK OUT OUR PREVIEWS**



#### **WANT A SPECIFIC LAYOUT?**

Draw us a sketch and we'll see what we can do!

1. Day to Page

2.

I don't need periods.

3