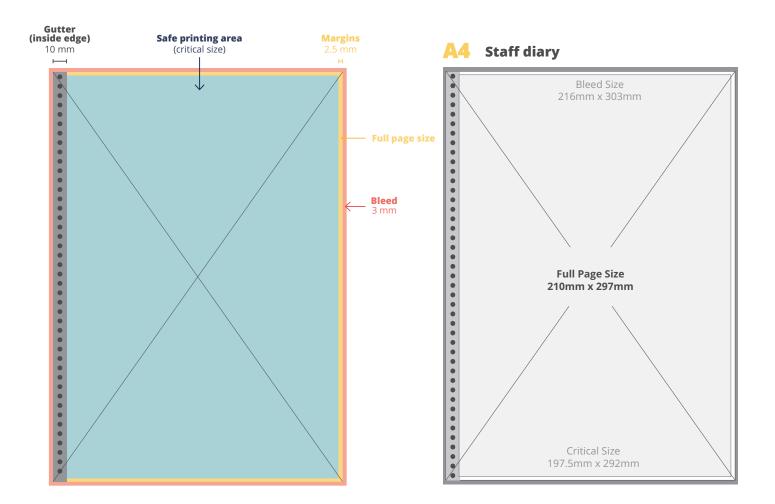

# SPECIFICATIONS FYI.

## **PAGE SIZES**

For setting up your custom pages.

Please use **300dpi** images. **CMYK** or **greyscale** only.