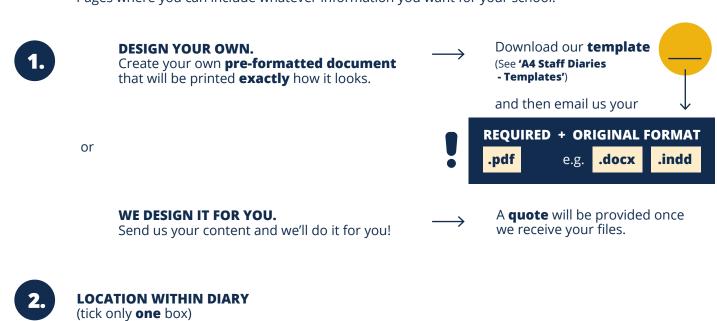

## **ADD-ON PAGES**

**Student notes** 

Extra add-on pages that you might find useful for your staff diary.

1. Assessment Other Please specify:

**Parent communication log** 

**Professional development log**A **quote** will be provided once we move forward with your request.

Notes

LOCATION WITHIN DIARY (tick only one box)

Front Back Split If so, please specify: