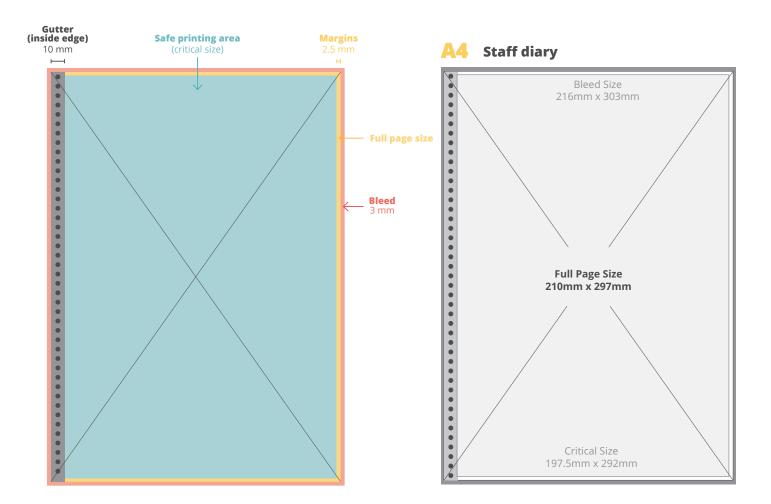

# SPECIFICATIONS FYI.

## **PAGE SIZES**

For setting up your custom pages.

Please use **300dpi** images. **CMYK** or **greyscale** only.