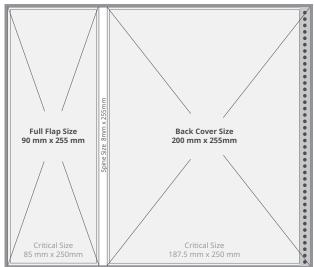

# **SPECIFICATIONS**

### **PAGE SIZES**

For setting up your custom pages.

Please use 300dpi images. **CMYK** or **greyscale** only.

## **BACK COVER**

For spiral bound student diaries & BSEM diaries only.

200 x 255mm BSEM Student diary