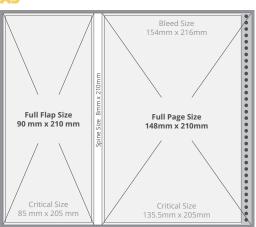

## **BACK COVER**

For spiral bound student diaries & BSEM diaries only.

200 x 255mm BSEM Student diary