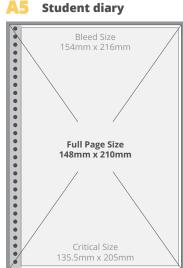

## **DIARY SIZE**

(tick only **one** box)

**Reading Log (A5)** (148 x 210 mm)

or

**Student diary** (200 x 255 mm)

### **PAGE SIZES**

For setting up your custom pages.

Please use 300dpi images. **CMYK** or **greyscale** only.