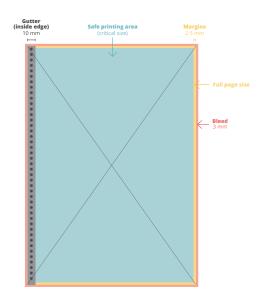

### **PAGE SIZES**

For setting up your custom pages.

Please use 300dpi images. **CMYK** or **greyscale** only.