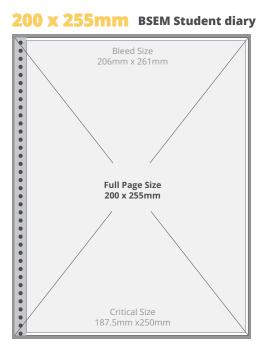

## **DIARY SIZE**

(tick only **one** box)

**Reading Log (A5)** (148 x 210 mm)

or

**Student diary** (200 x 255 mm)

### **PAGE SIZES**

For setting up your custom pages.

Please use 300dpi images. **CMYK** or **greyscale** only.